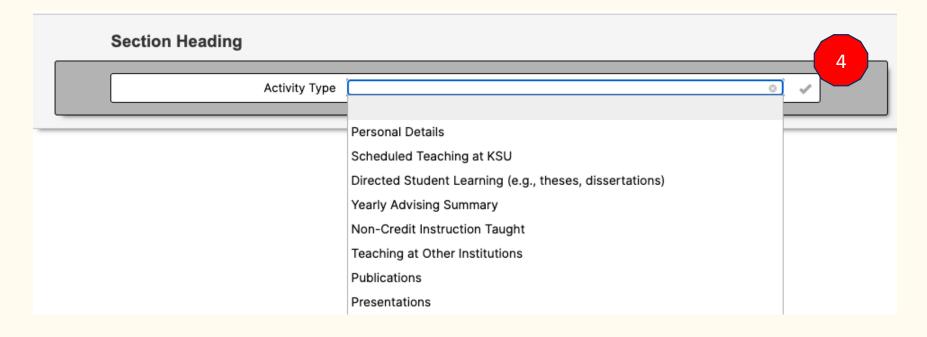

## **CREATE A REPORT FROM A BLANK DOCUMENT**

Selecting a Blank Document will take you to a new screen that will allow you to add activities, as well as customize your report's layout.

Selecting Add Activities (3) will give you access to a dropdown menu allowing you to select the Activity Type you would like to add to your report.

Once you have selected the Activity Type, click on the check mark to add it to your report. This will return you to the initial report screen and populate the form with any relevant data. You can continue to add activities, custom text, or new sections until you are satisfied with your result.