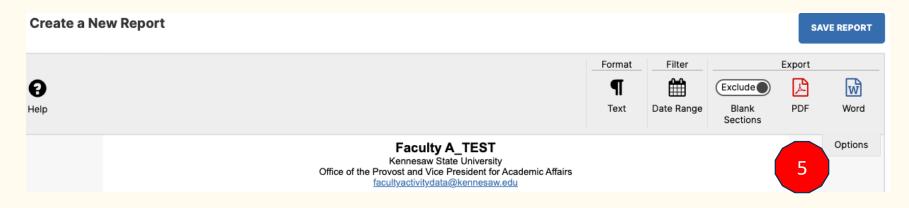

Selecting the Options button (4) will open a menu that allows you to format your text, filter your results by a range of dates, and set the parameters for your report export.

When you are satisfied with your report, you can export it for your records or save it for future use.