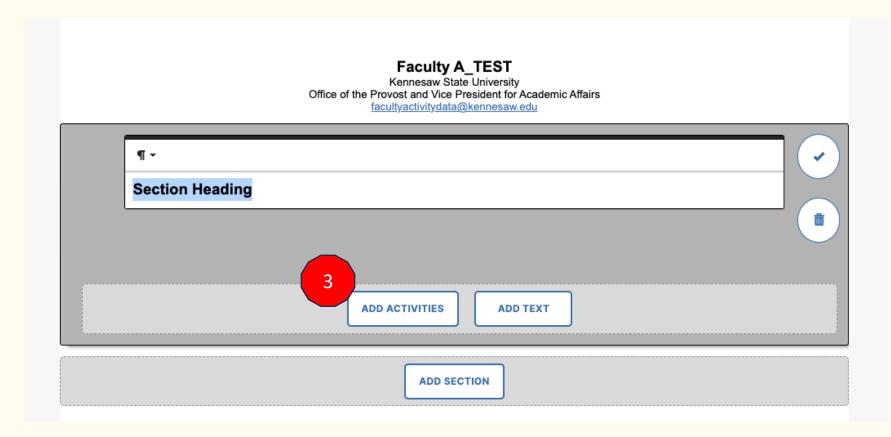

## **CREATE A REPORT FROM A BLANK DOCUMENT**

Selecting a Blank Document will take you to a new screen that will allow you to add activities, as well as customize your report's layout.

Selecting Add Activities (3) will give you access to a dropdown menu allowing you to select the Activity Type you would like to add to your report.

Once you have selected the Activity Type, click on the check mark to add it to your report. This will return you to the initial report screen and populate the form with any relevant data. You can continue to add activities, custom text, or new sections until you are satisfied with your result.